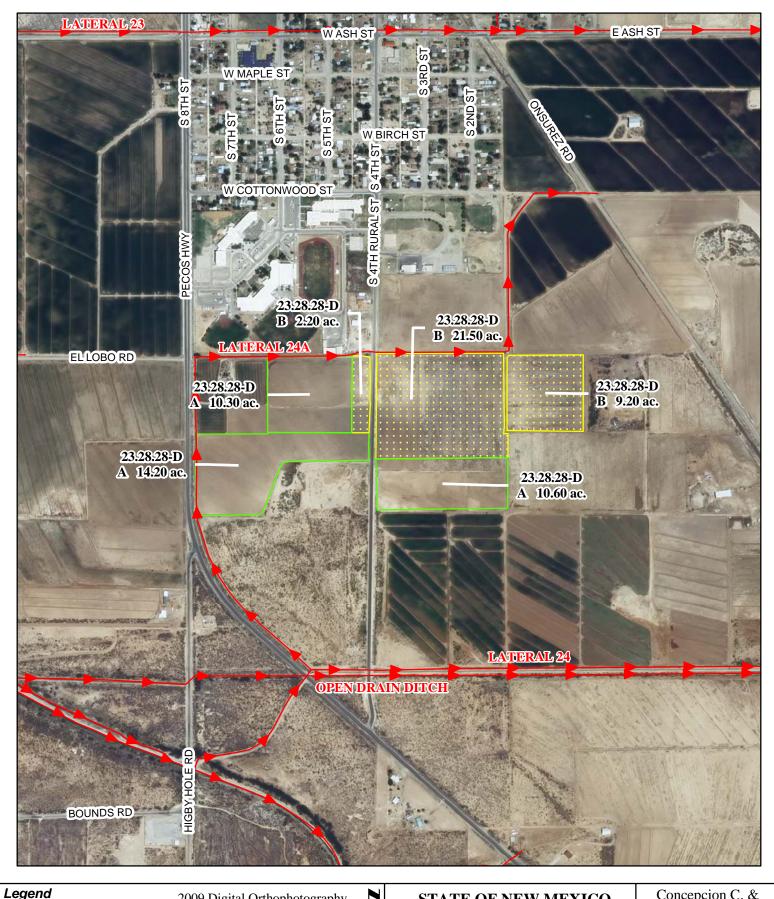

f. Location and Amount of Irrigated Acreage:

Section 28, Township 23S, Range 28E, N.M.P.M.

Pt. SW<sup>1</sup>/<sub>4</sub> 35.10 acres

Total: 35.10 acres

As shown on the attached revised Hydrographic Survey Map for Subfile No. 23.28.28-D, and the CID Section Hydrographic Survey Map Sheet No. 21 (1999-2011), included in Part F of this Appendix, representing the Court record as of the date of the filing of this Decree.

### f. Location and Amount of No Right Acreage:

Section 28, Township 23S, Range 28E, N.M.P.M.

Pt. SW<sup>1</sup>/<sub>4</sub> 32.90 acres

Total: 32.90 acres (No Right)

As shown on the attached revised Hydrographic Survey Map for Subfile No. 23.28.28-D, and the CID Section Hydrographic Survey Map Sheet No. 21 (1999-2011), included in Part F of this Appendix, representing the Court record as of the date of the filing of this Decree.

# **Pecos River Stream System Carlsbad Irrigation District**

Hydrographic Survey Township 23

Concepcion C. & Victor F. Onsurez Subfile 23.28.28-D